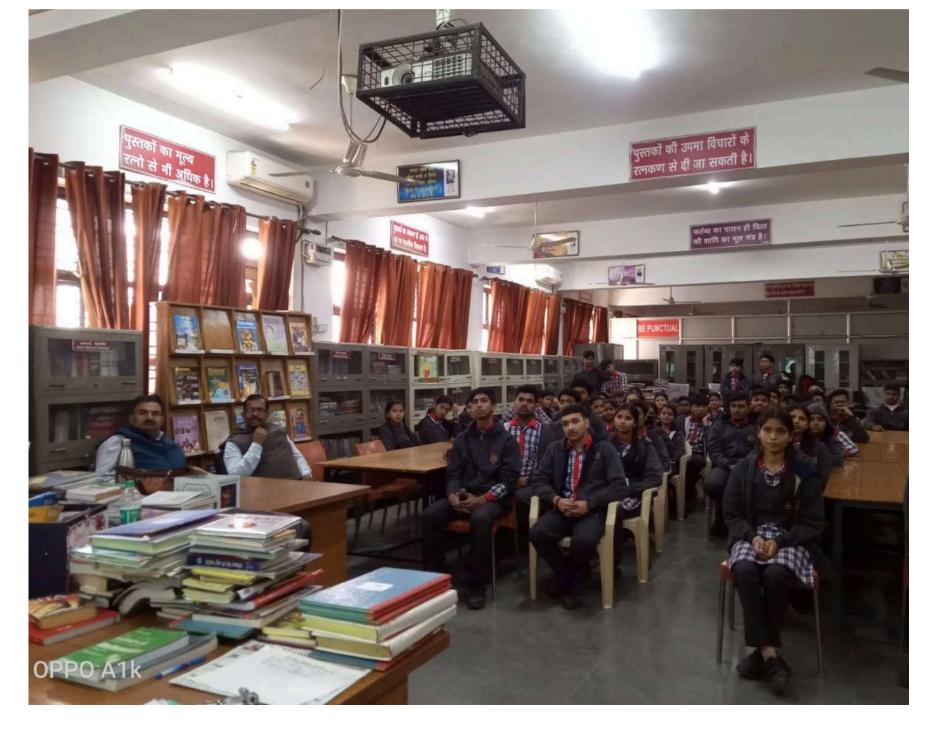

# School Name: K.V AFS Tughlakabad ( Delhi )

| Teachers Name                                                              | Participated Students |
|----------------------------------------------------------------------------|-----------------------|
| <ul> <li>Ms. Reshma Jahan</li> <li>Mr. Ashok</li> <li>Mr. Anand</li> </ul> | 58                    |