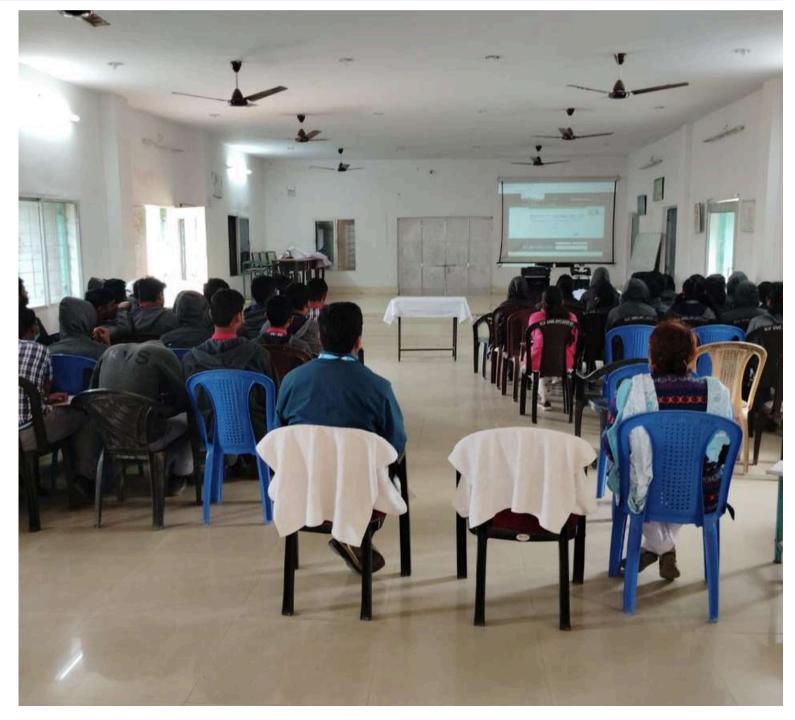

# School Name: K.V AFS Tughlakabad ( Delhi )

| Teachers Name                                                              | Participated Students |
|----------------------------------------------------------------------------|-----------------------|
| <ul> <li>Ms. Reshma Jahan</li> <li>Mr. Ashok</li> <li>Mr. Anand</li> </ul> | 58                    |