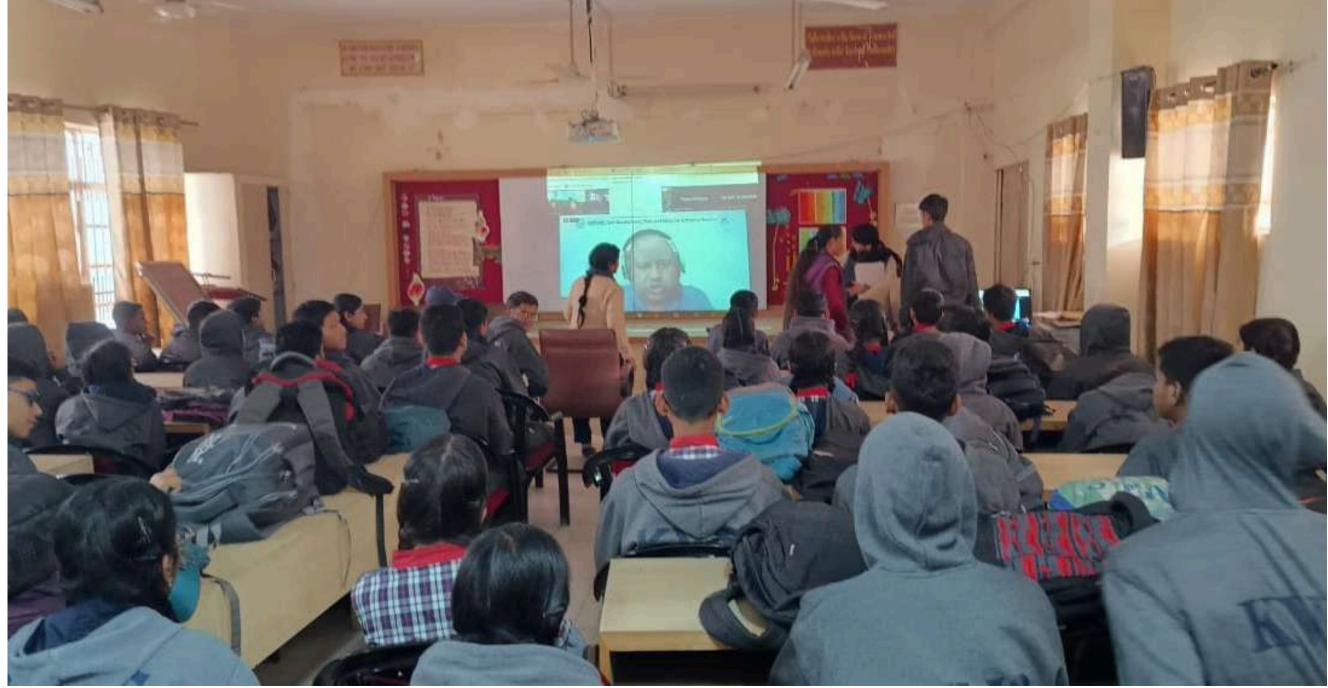

### School Name: PM SHRI K.V Sundargarh (Odisha)

| Teachers Name                                                                 | Participated Students | Asked Question by                                                             |
|-------------------------------------------------------------------------------|-----------------------|-------------------------------------------------------------------------------|
| <ul><li>N.Amkhare (Principal)</li><li>Sananda Bhoi</li><li>S.K Ekka</li></ul> | 43                    | <ul> <li>Arpit Chaudhary</li> <li>Aayusha</li> <li>Adyasha Pradhan</li> </ul> |