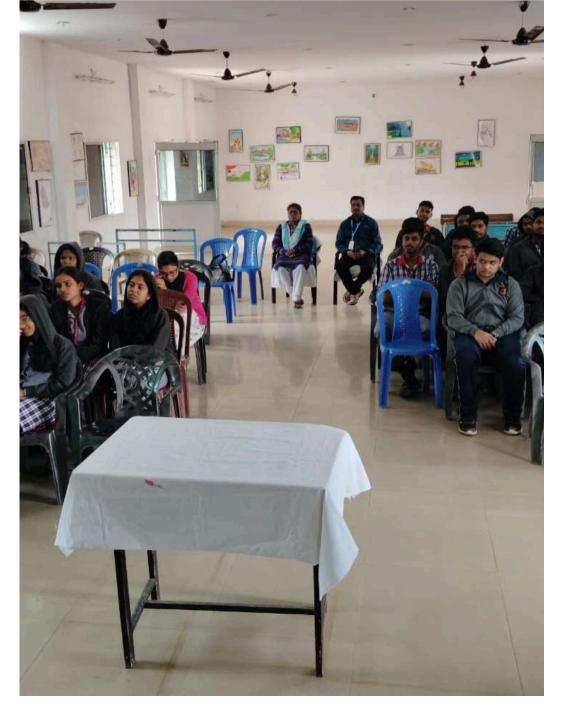

### School Name: PM SHRI K.V Sundargarh (Odisha)

| Teachers Name                                                                 | Participated Students | Asked Question by                                                             |
|-------------------------------------------------------------------------------|-----------------------|-------------------------------------------------------------------------------|
| <ul><li>N.Amkhare (Principal)</li><li>Sananda Bhoi</li><li>S.K Ekka</li></ul> | 43                    | <ul> <li>Arpit Chaudhary</li> <li>Aayusha</li> <li>Adyasha Pradhan</li> </ul> |