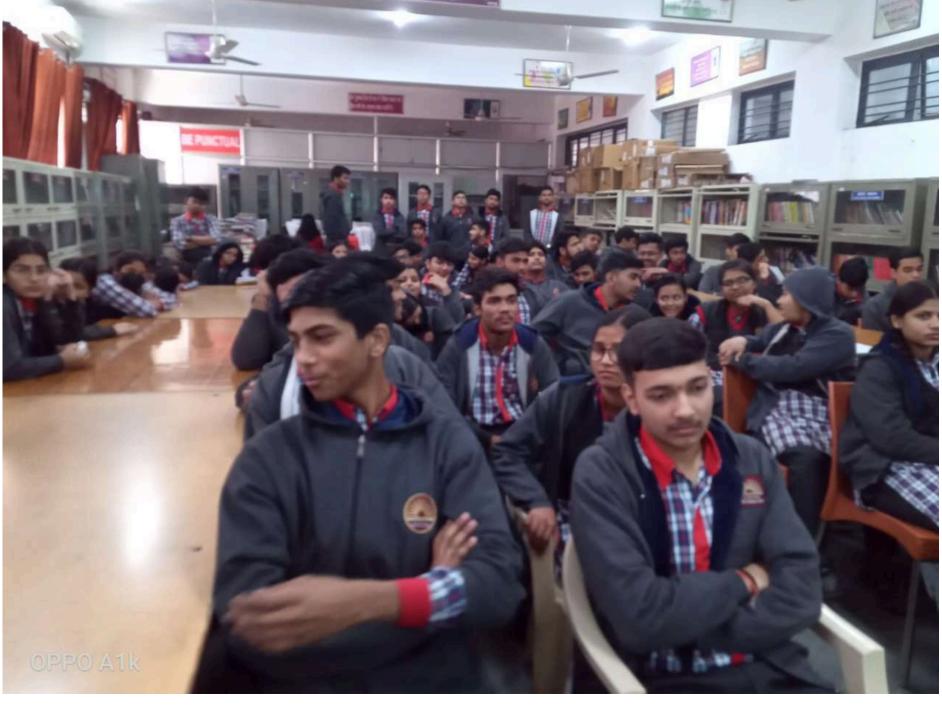

# School Name: KV Khicharipur (Delhi)

| Teachers Name                                                                      | Participated Students | Asked Question by                         |
|------------------------------------------------------------------------------------|-----------------------|-------------------------------------------|
| <ul> <li>Mr.S Bhattacharya</li> <li>Mr. Subodh jha</li> <li>Ms. Archana</li> </ul> | 110                   | <ul><li>Piyush</li><li>Nilotpal</li></ul> |